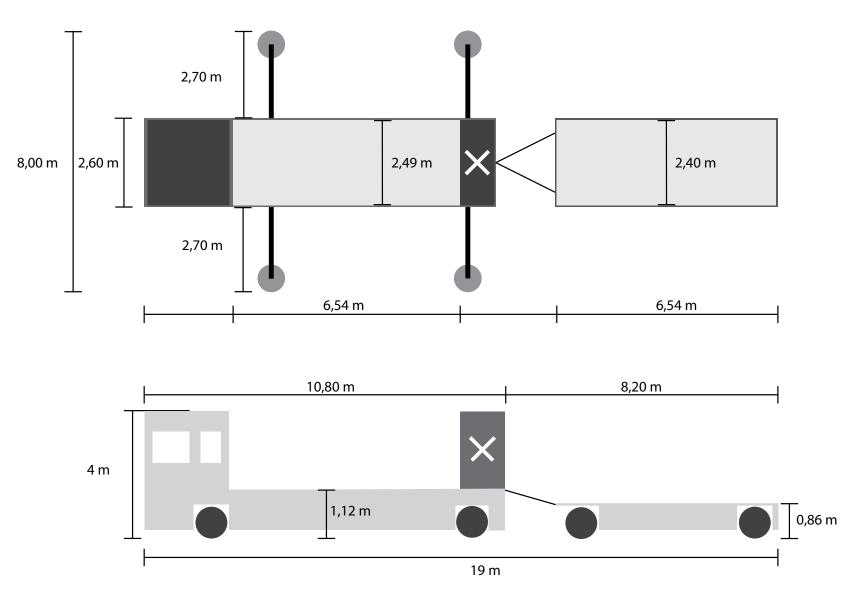

# CHECKLISTE

Sec. Line

FOR THE DELIVERY OF SMOKER CABINS WITH CRANE TRUCK

### CHECKLISTE

In order to guarantee a smooth delivery with our crane truck, the following points must be met:



If one of these points can not be fulfilled, we ask you for short feedback.

### truck dimensions











## **CRANE RANGE**

### **Smoking cabin Economy**



**Smoking cabin R6** 



Truck crane reach 12m

#### Truck crane reach 11m

#### **Smoking cabin R10**

### Foundation 4,40 x 2,40m



Truck crane reach 9m

Truck crane reach 8m

All specifications of the ranges from crane axis to smoker cab/foundation axis The specified ranges can only be achieved with rear unloading. When unloading from the side, the range is reduced by approx. 4 meters.