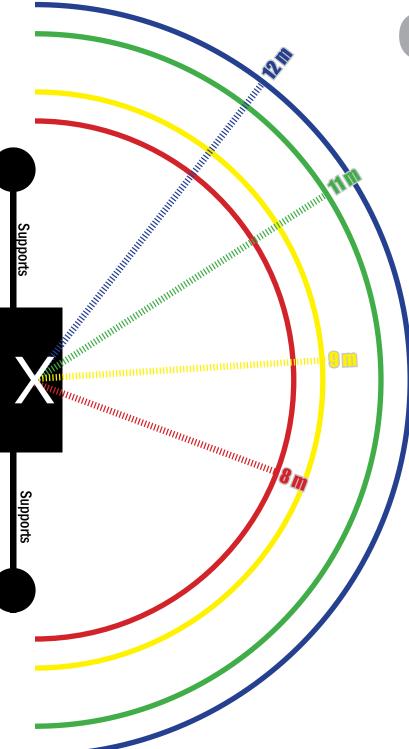

## **CRANE RANGE**

### **Smoking cabin Economy**

**Smoking cabin R6** 

Truck crane reach 12m

#### Truck crane reach 11m

#### **Smoking cabin R10**

### Foundation 4,40 x 2,40m

Truck crane reach 9m

Truck crane reach 8m

All specifications of the ranges from crane axis to smoker cab/foundation axis The specified ranges can only be achieved with rear unloading. When unloading from the side, the range is reduced by approx. 4 meters.