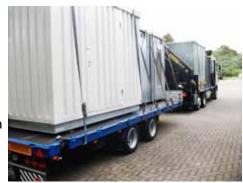

# CHECKLISTE

Sec. Line

FOR THE DELIVERY OF SMOKER CABINS WITH CRANE TRUCK

### CHECKLISTE

In order to guarantee a smooth delivery with our crane truck, the following points must be met:



If one of these points can not be fulfilled, we ask you for short feedback.

### truck dimensions











## **CRANE RANGE**

### **Smoking cabin Economy**



**Smoking cabin R6** 



Truck crane reach 12m

#### Truck crane reach 11m

#### **Smoking cabin R10**

### Foundation 4,40 x 2,40m



Truck crane reach 9m

Truck crane reach 8m

All specifications of the ranges from crane axis to smoker cab/foundation axis The specified ranges can only be achieved with rear unloading. When unloading from the side, the range is reduced by approx. 4 meters.